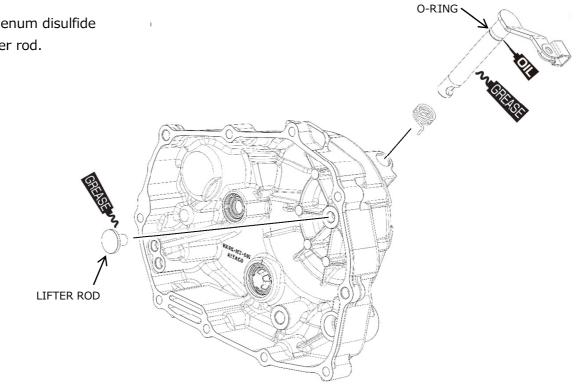

### REMOVAL

Remove the lifter rod, clutch lifter arm and return spring.

Remove the bolts and right crankcase cover.

Remove the oil filler cap and O-ring. O-RING OIL FILLER CAP O-RING CLUTCH LIFTER ARM **RETURN SPRING** LIFTER ROD

### INSTALLATION

Apply engine oil to O-ring. Install the return spring and clutch lifter arm. Apply molybdenum disulfide oil to the clutch lifter arm and install it to the clutch cover.

Apply molybdenum disulfide Install the lifter rod.