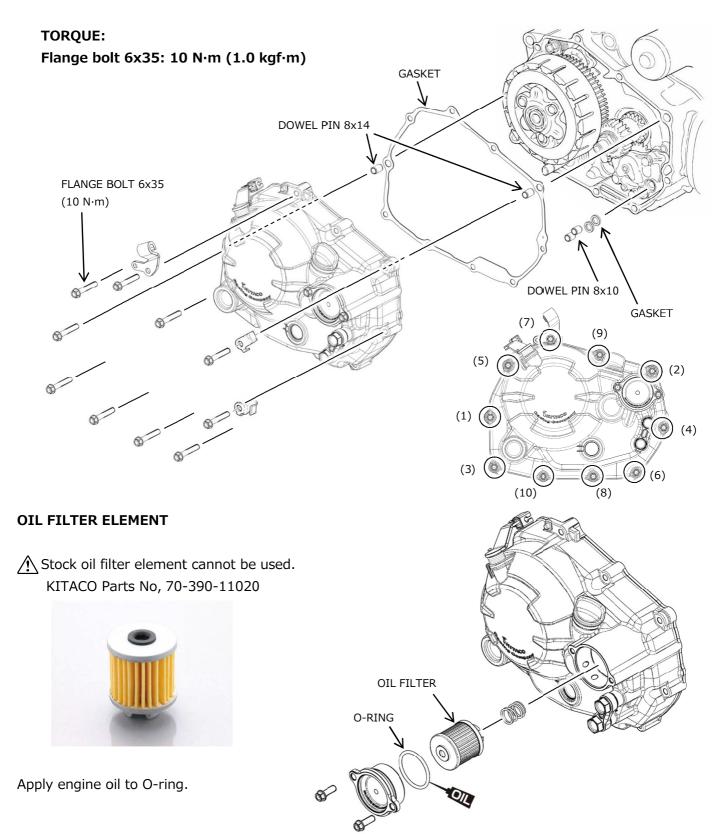

### INSTALLATION

Clean off any gasket material from the right crankcase and cover mating surfaces.

 $\bigwedge$  Be careful not to damage the mating surfaces.

Install the dowel pins and new gasket.

Install the clutch cover, and tighten the bolts in a crisscross pattern in 2 - 3 steps.