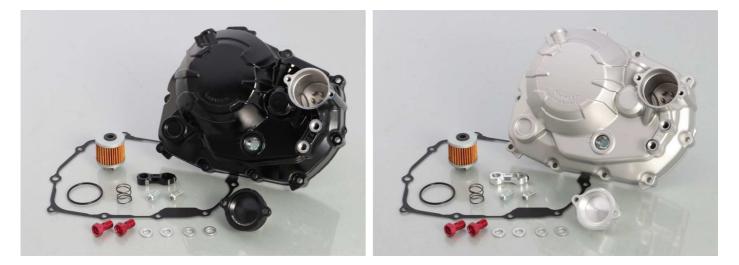

# CLUTCH COVER KIT

BLACK: 307-1452050 / SILVER: 307-1452060

- Thank you for purchasing Kitaco product. Read and understand the instruction before installing.
- There are special tools required to install this kit.
- Use this instruction for setting manual afterwards.

# **CLUTCH COVER KIT**

PARTS CATALOGUE

# BLACK : 307-1452050 / SILVER : 307-1452060

- This parts catalogue has been created as of January 19, 2023.
- Always specify the part number when ordering a part.

| CLUTCH COVER                                                 |                                                                                                                                                                                       |                                                                                                                                                                                                                                                                                                        |                                                    |                                                                                                                                                                                                                                                     |  |
|--------------------------------------------------------------|---------------------------------------------------------------------------------------------------------------------------------------------------------------------------------------|--------------------------------------------------------------------------------------------------------------------------------------------------------------------------------------------------------------------------------------------------------------------------------------------------------|----------------------------------------------------|-----------------------------------------------------------------------------------------------------------------------------------------------------------------------------------------------------------------------------------------------------|--|
|                                                              |                                                                                                                                                                                       |                                                                                                                                                                                                                                                                                                        |                                                    |                                                                                                                                                                                                                                                     |  |
|                                                              |                                                                                                                                                                                       |                                                                                                                                                                                                                                                                                                        |                                                    |                                                                                                                                                                                                                                                     |  |
| Ref.<br>No.                                                  | Part No.                                                                                                                                                                              | Description                                                                                                                                                                                                                                                                                            | QTY                                                |                                                                                                                                                                                                                                                     |  |
| No.                                                          | Part No.<br>060-0550018                                                                                                                                                               | -                                                                                                                                                                                                                                                                                                      |                                                    | BUTTON HEAD CAP BOLT 6X18                                                                                                                                                                                                                           |  |
|                                                              |                                                                                                                                                                                       | ホ゛タンキャッフ゜ホ゛ルト 6X18 ・・・・・・・・・・・・・・・・・・・・・・・・・・・・・・・・・・・・                                                                                                                                                                                                                                                | 2                                                  | BUTTON HEAD CAP BOLT 6X18<br>OIL FILTER COVER (BLACK)                                                                                                                                                                                               |  |
| No.<br>1                                                     | 060-0550018                                                                                                                                                                           | ホ゛タンキャッフ゜ホ゛ルト 6X18 ・・・・・・・・・・・・・・・・・・・・・・・・・・・・・・・・・・・・                                                                                                                                                                                                                                                | 2<br>(1)                                           | OIL FILTER COVER (BLACK)                                                                                                                                                                                                                            |  |
| No.<br>1                                                     | 060-0550018<br>307-1301002BK                                                                                                                                                          | ホ゛タンキャッフ゜ホ゛ルト 6X18 ・・・・・・・・・・・・・・・・・・・・・・・・・・・・・・・・・・・・                                                                                                                                                                                                                                                | 2                                                  | OIL FILTER COVER (BLACK)<br>OIL FILTER COVER (SILVER)                                                                                                                                                                                               |  |
| No.<br>1<br>2                                                | 060-0550018<br>307-1301002BK<br>307-1301002SL                                                                                                                                         | ホ゛タンキャッフ゜ホ゛ルト 6X18 ・・・・・・・・・・・・・・・・・・・・・・・・・・・・・・・・・・・・                                                                                                                                                                                                                                                | 2<br>(1)<br>(1)                                    | OIL FILTER COVER (BLACK)<br>OIL FILTER COVER (SILVER)<br>OIL SEAL 12X20X6                                                                                                                                                                           |  |
| No.<br>1<br>2                                                | 060-0550018<br>307-1301002BK<br>307-1301002SL<br>307-1301003                                                                                                                          | ホ゛タンキャップ゜ホ゛ルト 6X18 ・・・・・・・・・・・・・・・・・・・・・・・・・・・・・・・・・・・・                                                                                                                                                                                                                                                | 2<br>(1)<br>(1)<br>1                               | OIL FILTER COVER (BLACK)<br>OIL FILTER COVER (SILVER)                                                                                                                                                                                               |  |
| No.<br>1<br>2                                                | 060-0550018<br>307-1301002BK<br>307-1301002SL<br>307-1301003<br>307-1301004                                                                                                           | ホ ダンキャップ ホ ルト 6X18<br>オイルフィルターカハ – (ブ ラック)<br>オイルフィルターカハ – (シルハ –)<br>オイルシール<br>オイルレヘ ・ ルファインダ –<br>インターナルサークリップ 22MM<br>インターナルサークリップ 28MM                                                                                                                                                             | 2<br>(1)<br>(1)<br>1<br>1                          | OIL FILTER COVER (BLACK)<br>OIL FILTER COVER (SILVER)<br>OIL SEAL 12X20X6<br>OIL LEVEL FINDER                                                                                                                                                       |  |
| No.<br>1<br>2                                                | 060-0550018<br>307-1301002BK<br>307-1301002SL<br>307-1301003<br>307-1301004<br>307-1301005                                                                                            | ホ <sup>*</sup> タンキャップ <sup>°</sup> ホ <sup>*</sup> ルト 6X18<br>オイルフィルターカハ <sup>*</sup> - (フ <sup>*</sup> ラック)<br>オイルフィルターカハ <sup>*</sup> - (シルハ <sup>*</sup> -)<br>オイルシール<br>オイルレヘ <sup>*</sup> ルファインタ <sup>*</sup><br>インターナルサークリップ <sup>°</sup> 22MM<br>インターナルサークリップ <sup>°</sup> 28MM<br>オイルフィルターエレメント | 2<br>(1)<br>(1)<br>1<br>1<br>1                     | OIL FILTER COVER (BLACK)<br>OIL FILTER COVER (SILVER)<br>OIL SEAL 12X20X6<br>OIL LEVEL FINDER<br>INTERNAL CIRCLIP 22MM                                                                                                                              |  |
| No.<br>1<br>2                                                | 060-0550018<br>307-1301002BK<br>307-1301002SL<br>307-1301003<br>307-1301004<br>307-1301005<br>307-1301006                                                                             | ホ ダンキャップ ホ ルト 6X18<br>オイルフィルターカハ – (ブ ラック)<br>オイルフィルターカハ – (シルハ –)<br>オイルシール<br>オイルレヘ ・ ルファインダ –<br>インターナルサークリップ 22MM<br>インターナルサークリップ 28MM                                                                                                                                                             | 2<br>(1)<br>(1)<br>1<br>1<br>1<br>1                | OIL FILTER COVER (BLACK)<br>OIL FILTER COVER (SILVER)<br>OIL SEAL 12X20X6<br>OIL LEVEL FINDER<br>INTERNAL CIRCLIP 22MM<br>INTERNAL CIRCLIP 28MM                                                                                                     |  |
| No.<br>1<br>2                                                | 060-0550018<br>307-1301002BK<br>307-1301002SL<br>307-1301003<br>307-1301004<br>307-1301005<br>307-1301006<br>70-390-11020                                                             | ホ <sup>*</sup> タンキャップ <sup>°</sup> ホ <sup>*</sup> ルト 6X18<br>オイルフィルターカハ <sup>*</sup> - (フ <sup>*</sup> ラック)<br>オイルフィルターカハ <sup>*</sup> - (シルハ <sup>*</sup> -)<br>オイルシール<br>オイルレヘ <sup>*</sup> ルファインタ <sup>*</sup><br>インターナルサークリップ <sup>°</sup> 22MM<br>インターナルサークリップ <sup>°</sup> 28MM<br>オイルフィルターエレメント | 2<br>(1)<br>(1)<br>1<br>1<br>1<br>1                | OIL FILTER COVER (BLACK)<br>OIL FILTER COVER (SILVER)<br>OIL SEAL 12X20X6<br>OIL LEVEL FINDER<br>INTERNAL CIRCLIP 22MM<br>INTERNAL CIRCLIP 28MM<br>OIL FILTER ELEMENT                                                                               |  |
| No.<br>1<br>2                                                | 060-0550018<br>307-1301002BK<br>307-1301002SL<br>307-1301003<br>307-1301004<br>307-1301005<br>307-1301006<br>70-390-11020<br>390-1083703                                              | ホ * タンキャップ * ホ ルト 6X18         オイルフィルターカハ * - (ブ* ラック)         オイルフィルターカハ * - (シルハ * -)         オイルシール         オイルシール         オイルレヘ * ルファインタ * -         インターナルサークリップ 22MM         インターナルサークリップ 28MM         オイルフィルターエレメント         オイルフィルタースプ * リング *                                                  | 2<br>(1)<br>(1)<br>1<br>1<br>1<br>1<br>1<br>1      | OIL FILTER COVER (BLACK)<br>OIL FILTER COVER (SILVER)<br>OIL SEAL 12X20X6<br>OIL LEVEL FINDER<br>INTERNAL CIRCLIP 22MM<br>INTERNAL CIRCLIP 28MM<br>OIL FILTER ELEMENT<br>OIL FILTER SPRING                                                          |  |
| No.<br>1<br>2<br>3<br>4<br>5<br>6<br>7<br>8<br>9<br>10       | 060-0550018<br>307-1301002BK<br>307-1301002SL<br>307-1301003<br>307-1301004<br>307-1301005<br>307-1301006<br>70-390-11020<br>390-1083703<br>390-1083705<br>771-0500999                |                                                                                                                                                                                                                                                                                                        | 2<br>(1)<br>(1)<br>1<br>1<br>1<br>1<br>1<br>1<br>4 | OIL FILTER COVER (BLACK)<br>OIL FILTER COVER (SILVER)<br>OIL SEAL 12X20X6<br>OIL LEVEL FINDER<br>INTERNAL CIRCLIP 22MM<br>INTERNAL CIRCLIP 28MM<br>OIL FILTER ELEMENT<br>OIL FILTER SPRING<br>O-RING<br>SEALING WASHER 10MM                         |  |
| No.<br>1<br>2<br>3<br>4<br>5<br>6<br>7<br>8<br>9<br>10<br>11 | 060-0550018<br>307-1301002BK<br>307-1301002SL<br>307-1301003<br>307-1301004<br>307-1301005<br>307-1301006<br>70-390-11020<br>390-1083703<br>390-1083705<br>771-0500999<br>771-0900900 | $\pi^* $ $ $ $ $ $ $ $ $ $ $ $ $ $ $ $ $ $ $$                                                                                                                                                                                                                                                          | 2<br>(1)<br>(1)<br>1<br>1<br>1<br>1<br>1<br>1<br>4 | OIL FILTER COVER (BLACK)<br>OIL FILTER COVER (SILVER)<br>OIL SEAL 12X20X6<br>OIL LEVEL FINDER<br>INTERNAL CIRCLIP 22MM<br>INTERNAL CIRCLIP 28MM<br>OIL FILTER ELEMENT<br>OIL FILTER SPRING<br>O-RING<br>SEALING WASHER 10MM<br>UNION BOLT M10 (RED) |  |
| No.<br>1<br>2<br>3<br>4<br>5<br>6<br>7<br>8<br>9<br>10       | 060-0550018<br>307-1301002BK<br>307-1301002SL<br>307-1301003<br>307-1301004<br>307-1301005<br>307-1301006<br>70-390-11020<br>390-1083703<br>390-1083705<br>771-0500999                |                                                                                                                                                                                                                                                                                                        | 2<br>(1)<br>(1)<br>1<br>1<br>1<br>1<br>1<br>1<br>4 | OIL FILTER COVER (BLACK)<br>OIL FILTER COVER (SILVER)<br>OIL SEAL 12X20X6<br>OIL LEVEL FINDER<br>INTERNAL CIRCLIP 22MM<br>INTERNAL CIRCLIP 28MM<br>OIL FILTER ELEMENT<br>OIL FILTER SPRING<br>O-RING<br>SEALING WASHER 10MM                         |  |