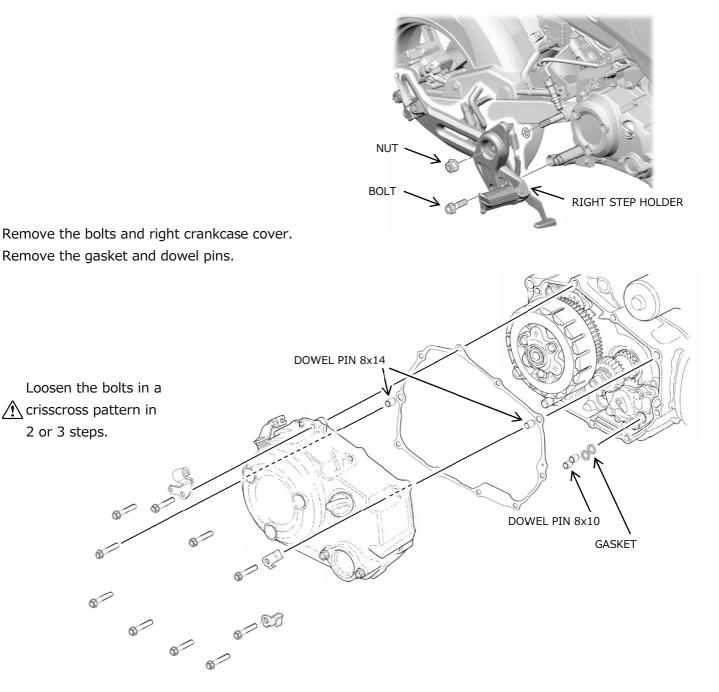

### REMOVAL

- Remove the following:
  - Right step holder
  - Clutch cable

Remove the swingarm pivot nut, right step holder mounting bolt and right step holder.

### REMOVAL

Remove the lifter rod, clutch lifter arm and return spring.

Remove the bolts and right crankcase cover.

Remove the oil filler cap and O-ring. O-RING OIL FILLER CAP O-RING CLUTCH LIFTER ARM **RETURN SPRING** LIFTER ROD

### INSTALLATION

Clean off any gasket material from the right crankcase and cover mating surfaces.

 $\bigwedge$  Be careful not to damage the mating surfaces.

Install the dowel pins and new gasket.

Install the clutch cover, and tighten the bolts in a crisscross pattern in 2 - 3 steps.