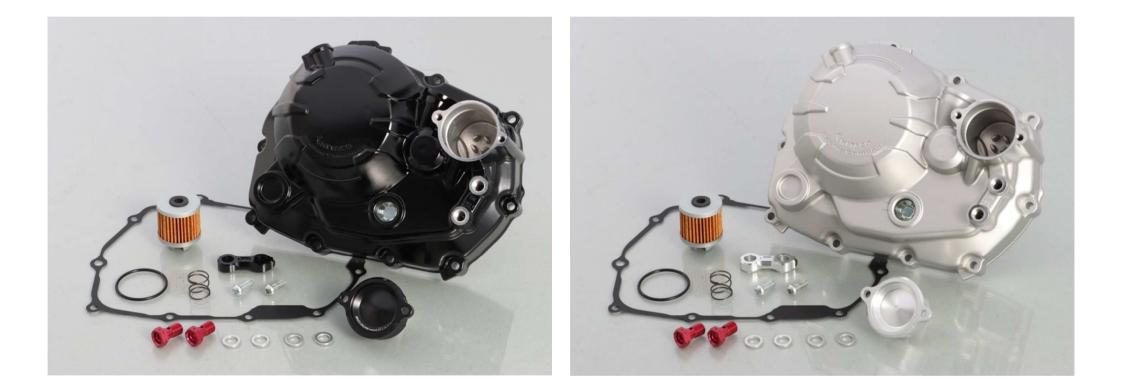

# **CLUTCH COVER KIT**

PARTS CATALOGUE

# BLACK : 307-1452050 / SILVER : 307-1452060

- This parts catalogue has been created as of January 19, 2023.
- Always specify the part number when ordering a part.

| CLUTCH COVER                                                 |                                                                                                                                                                                       |                                                                                                                                                                                                                                                                                                        |                                                    |                                                                                                                                                                                                                                                     |  |
|--------------------------------------------------------------|---------------------------------------------------------------------------------------------------------------------------------------------------------------------------------------|--------------------------------------------------------------------------------------------------------------------------------------------------------------------------------------------------------------------------------------------------------------------------------------------------------|----------------------------------------------------|-----------------------------------------------------------------------------------------------------------------------------------------------------------------------------------------------------------------------------------------------------|--|
|                                                              |                                                                                                                                                                                       |                                                                                                                                                                                                                                                                                                        |                                                    |                                                                                                                                                                                                                                                     |  |
|                                                              |                                                                                                                                                                                       |                                                                                                                                                                                                                                                                                                        |                                                    |                                                                                                                                                                                                                                                     |  |
| Ref.<br>No.                                                  | Part No.                                                                                                                                                                              | Description                                                                                                                                                                                                                                                                                            | QTY                                                |                                                                                                                                                                                                                                                     |  |
| No.                                                          | Part No.<br>060-0550018                                                                                                                                                               | -                                                                                                                                                                                                                                                                                                      |                                                    | BUTTON HEAD CAP BOLT 6X18                                                                                                                                                                                                                           |  |
|                                                              |                                                                                                                                                                                       | ホ゛タンキャッフ゜ホ゛ルト 6X18 ・・・・・・・・・・・・・・・・・・・・・・・・・・・・・・・・・・・・                                                                                                                                                                                                                                                | 2                                                  | BUTTON HEAD CAP BOLT 6X18<br>OIL FILTER COVER (BLACK)                                                                                                                                                                                               |  |
| No.<br>1                                                     | 060-0550018                                                                                                                                                                           | ホ゛タンキャッフ゜ホ゛ルト 6X18 ・・・・・・・・・・・・・・・・・・・・・・・・・・・・・・・・・・・・                                                                                                                                                                                                                                                | 2<br>(1)                                           | OIL FILTER COVER (BLACK)                                                                                                                                                                                                                            |  |
| No.<br>1                                                     | 060-0550018<br>307-1301002BK                                                                                                                                                          | ホ゛タンキャッフ゜ホ゛ルト 6X18 ・・・・・・・・・・・・・・・・・・・・・・・・・・・・・・・・・・・・                                                                                                                                                                                                                                                | 2                                                  | OIL FILTER COVER (BLACK)<br>OIL FILTER COVER (SILVER)                                                                                                                                                                                               |  |
| No.<br>1<br>2                                                | 060-0550018<br>307-1301002BK<br>307-1301002SL                                                                                                                                         | ホ゛タンキャッフ゜ホ゛ルト 6X18 ・・・・・・・・・・・・・・・・・・・・・・・・・・・・・・・・・・・・                                                                                                                                                                                                                                                | 2<br>(1)<br>(1)                                    | OIL FILTER COVER (BLACK)<br>OIL FILTER COVER (SILVER)<br>OIL SEAL 12X20X6                                                                                                                                                                           |  |
| No.<br>1<br>2                                                | 060-0550018<br>307-1301002BK<br>307-1301002SL<br>307-1301003                                                                                                                          | ホ゛タンキャップ゜ホ゛ルト 6X18 ・・・・・・・・・・・・・・・・・・・・・・・・・・・・・・・・・・・・                                                                                                                                                                                                                                                | 2<br>(1)<br>(1)<br>1                               | OIL FILTER COVER (BLACK)<br>OIL FILTER COVER (SILVER)                                                                                                                                                                                               |  |
| No.<br>1<br>2                                                | 060-0550018<br>307-1301002BK<br>307-1301002SL<br>307-1301003<br>307-1301004                                                                                                           | ホ ダンキャップ ホ ルト 6X18<br>オイルフィルターカハ – (ブ ラック)<br>オイルフィルターカハ – (シルハ –)<br>オイルシール<br>オイルレヘ ・ ルファインダ –<br>インターナルサークリップ 22MM<br>インターナルサークリップ 28MM                                                                                                                                                             | 2<br>(1)<br>(1)<br>1<br>1                          | OIL FILTER COVER (BLACK)<br>OIL FILTER COVER (SILVER)<br>OIL SEAL 12X20X6<br>OIL LEVEL FINDER                                                                                                                                                       |  |
| No.<br>1<br>2                                                | 060-0550018<br>307-1301002BK<br>307-1301002SL<br>307-1301003<br>307-1301004<br>307-1301005                                                                                            | ホ <sup>*</sup> タンキャップ <sup>°</sup> ホ <sup>*</sup> ルト 6X18<br>オイルフィルターカハ <sup>*</sup> - (フ <sup>*</sup> ラック)<br>オイルフィルターカハ <sup>*</sup> - (シルハ <sup>*</sup> -)<br>オイルシール<br>オイルレヘ <sup>*</sup> ルファインタ <sup>*</sup><br>インターナルサークリップ <sup>°</sup> 22MM<br>インターナルサークリップ <sup>°</sup> 28MM<br>オイルフィルターエレメント | 2<br>(1)<br>(1)<br>1<br>1<br>1                     | OIL FILTER COVER (BLACK)<br>OIL FILTER COVER (SILVER)<br>OIL SEAL 12X20X6<br>OIL LEVEL FINDER<br>INTERNAL CIRCLIP 22MM                                                                                                                              |  |
| No.<br>1<br>2                                                | 060-0550018<br>307-1301002BK<br>307-1301002SL<br>307-1301003<br>307-1301004<br>307-1301005<br>307-1301006                                                                             | ホ ダンキャップ ホ ルト 6X18<br>オイルフィルターカハ – (ブ ラック)<br>オイルフィルターカハ – (シルハ –)<br>オイルシール<br>オイルレヘ ・ ルファインダ –<br>インターナルサークリップ 22MM<br>インターナルサークリップ 28MM                                                                                                                                                             | 2<br>(1)<br>(1)<br>1<br>1<br>1<br>1                | OIL FILTER COVER (BLACK)<br>OIL FILTER COVER (SILVER)<br>OIL SEAL 12X20X6<br>OIL LEVEL FINDER<br>INTERNAL CIRCLIP 22MM<br>INTERNAL CIRCLIP 28MM                                                                                                     |  |
| No.<br>1<br>2                                                | 060-0550018<br>307-1301002BK<br>307-1301002SL<br>307-1301003<br>307-1301004<br>307-1301005<br>307-1301006<br>70-390-11020                                                             | ホ <sup>*</sup> タンキャップ <sup>°</sup> ホ <sup>*</sup> ルト 6X18<br>オイルフィルターカハ <sup>*</sup> - (フ <sup>*</sup> ラック)<br>オイルフィルターカハ <sup>*</sup> - (シルハ <sup>*</sup> -)<br>オイルシール<br>オイルレヘ <sup>*</sup> ルファインタ <sup>*</sup><br>インターナルサークリップ <sup>°</sup> 22MM<br>インターナルサークリップ <sup>°</sup> 28MM<br>オイルフィルターエレメント | 2<br>(1)<br>(1)<br>1<br>1<br>1<br>1                | OIL FILTER COVER (BLACK)<br>OIL FILTER COVER (SILVER)<br>OIL SEAL 12X20X6<br>OIL LEVEL FINDER<br>INTERNAL CIRCLIP 22MM<br>INTERNAL CIRCLIP 28MM<br>OIL FILTER ELEMENT                                                                               |  |
| No.<br>1<br>2                                                | 060-0550018<br>307-1301002BK<br>307-1301002SL<br>307-1301003<br>307-1301004<br>307-1301005<br>307-1301006<br>70-390-11020<br>390-1083703                                              | ホ * タンキャップ * ホ ルト 6X18         オイルフィルターカハ * - (ブ* ラック)         オイルフィルターカハ * - (シルハ * -)         オイルシール         オイルシール         オイルレヘ * ルファインタ * -         インターナルサークリップ 22MM         インターナルサークリップ 28MM         オイルフィルターエレメント         オイルフィルタースプ * リング *                                                  | 2<br>(1)<br>(1)<br>1<br>1<br>1<br>1<br>1<br>1      | OIL FILTER COVER (BLACK)<br>OIL FILTER COVER (SILVER)<br>OIL SEAL 12X20X6<br>OIL LEVEL FINDER<br>INTERNAL CIRCLIP 22MM<br>INTERNAL CIRCLIP 28MM<br>OIL FILTER ELEMENT<br>OIL FILTER SPRING                                                          |  |
| No.<br>1<br>2<br>3<br>4<br>5<br>6<br>7<br>8<br>9<br>10       | 060-0550018<br>307-1301002BK<br>307-1301002SL<br>307-1301003<br>307-1301004<br>307-1301005<br>307-1301006<br>70-390-11020<br>390-1083703<br>390-1083705<br>771-0500999                |                                                                                                                                                                                                                                                                                                        | 2<br>(1)<br>(1)<br>1<br>1<br>1<br>1<br>1<br>1<br>4 | OIL FILTER COVER (BLACK)<br>OIL FILTER COVER (SILVER)<br>OIL SEAL 12X20X6<br>OIL LEVEL FINDER<br>INTERNAL CIRCLIP 22MM<br>INTERNAL CIRCLIP 28MM<br>OIL FILTER ELEMENT<br>OIL FILTER SPRING<br>O-RING<br>SEALING WASHER 10MM                         |  |
| No.<br>1<br>2<br>3<br>4<br>5<br>6<br>7<br>8<br>9<br>10<br>11 | 060-0550018<br>307-1301002BK<br>307-1301002SL<br>307-1301003<br>307-1301004<br>307-1301005<br>307-1301006<br>70-390-11020<br>390-1083703<br>390-1083705<br>771-0500999<br>771-0900900 | $\pi^* $ $ $ $ $ $ $ $ $ $ $ $ $ $ $ $ $ $ $$                                                                                                                                                                                                                                                          | 2<br>(1)<br>(1)<br>1<br>1<br>1<br>1<br>1<br>1<br>4 | OIL FILTER COVER (BLACK)<br>OIL FILTER COVER (SILVER)<br>OIL SEAL 12X20X6<br>OIL LEVEL FINDER<br>INTERNAL CIRCLIP 22MM<br>INTERNAL CIRCLIP 28MM<br>OIL FILTER ELEMENT<br>OIL FILTER SPRING<br>O-RING<br>SEALING WASHER 10MM<br>UNION BOLT M10 (RED) |  |
| No.<br>1<br>2<br>3<br>4<br>5<br>6<br>7<br>8<br>9<br>10       | 060-0550018<br>307-1301002BK<br>307-1301002SL<br>307-1301003<br>307-1301004<br>307-1301005<br>307-1301006<br>70-390-11020<br>390-1083703<br>390-1083705<br>771-0500999                |                                                                                                                                                                                                                                                                                                        | 2<br>(1)<br>(1)<br>1<br>1<br>1<br>1<br>1<br>1<br>4 | OIL FILTER COVER (BLACK)<br>OIL FILTER COVER (SILVER)<br>OIL SEAL 12X20X6<br>OIL LEVEL FINDER<br>INTERNAL CIRCLIP 22MM<br>INTERNAL CIRCLIP 28MM<br>OIL FILTER ELEMENT<br>OIL FILTER SPRING<br>O-RING<br>SEALING WASHER 10MM                         |  |