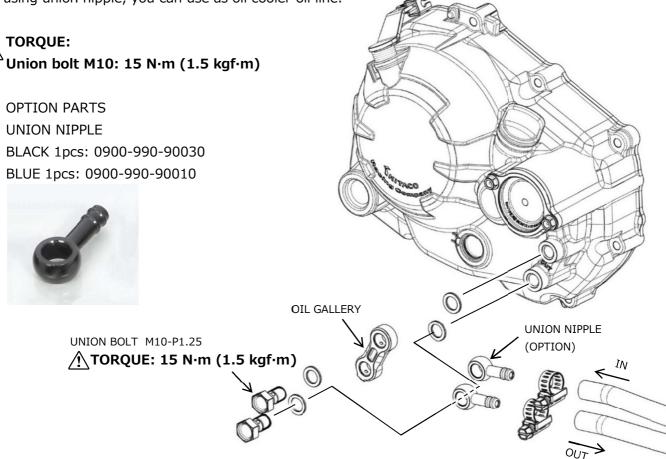

### OIL LINE

/Ì

By using union nipple, you can use as oil cooler oil line.

Kitaco assumes no responsibility for accuracy, completeness or sufficiency of the information contained in this document.

3-8-13, NAGATA, HIGASHI-OSAKA, OSAKA, 577-0015, JAPAN Website http://www.kitaco.co.jp/