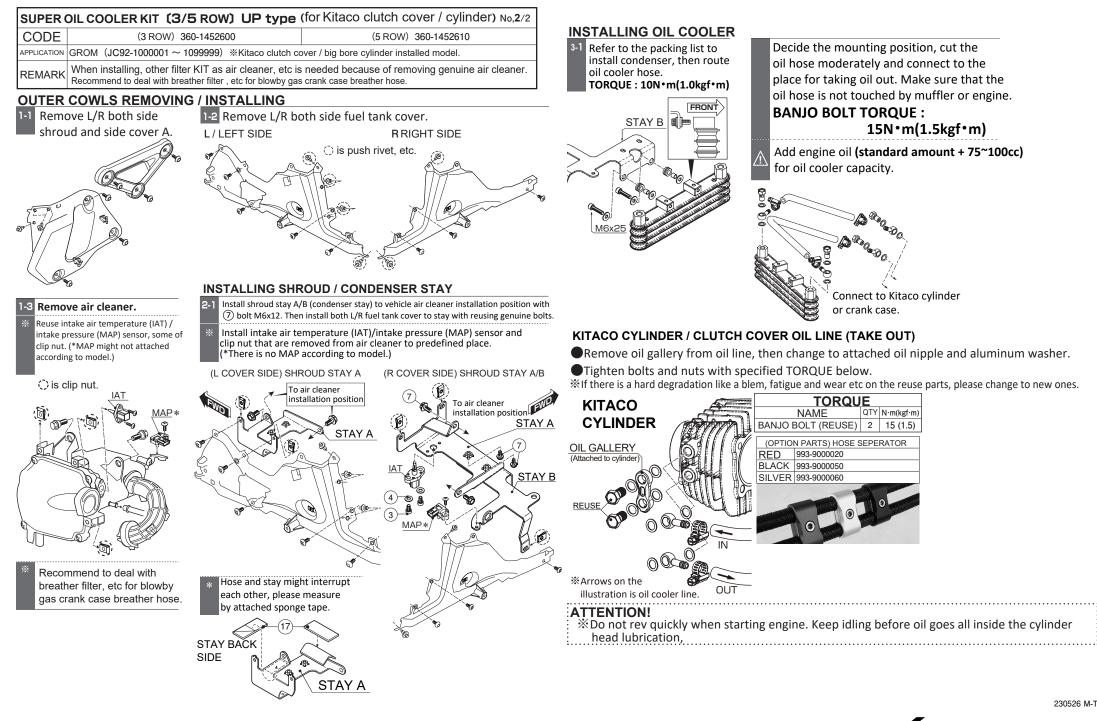

| SUPER                                                                                       | DIL COOLER KIT (3/5                                                                                                                                                                                                                  | ROW) UP type                                                                                                | ) (for Kitaco clutch                                                                                                    | n cover / cylinder) No,1/2                                                                                                            |
|---------------------------------------------------------------------------------------------|--------------------------------------------------------------------------------------------------------------------------------------------------------------------------------------------------------------------------------------|-------------------------------------------------------------------------------------------------------------|-------------------------------------------------------------------------------------------------------------------------|---------------------------------------------------------------------------------------------------------------------------------------|
| CODE                                                                                        | (3 ROW) 360                                                                                                                                                                                                                          | )-1452600                                                                                                   | (5 RO                                                                                                                   | W) 360-1452610                                                                                                                        |
| PPLICATION                                                                                  | GROM (JC92-1000001~10                                                                                                                                                                                                                | 99999)                                                                                                      | cover / big bore cylinder                                                                                               | installed model.                                                                                                                      |
| REMARK                                                                                      | When installing, other filter Recommend to deal with breat                                                                                                                                                                           |                                                                                                             |                                                                                                                         | removing genuine air cleaner.<br>se.                                                                                                  |
| •Thank                                                                                      | you for purchasing Kitaco p                                                                                                                                                                                                          | roduct. Read and un                                                                                         | derstand the instructio                                                                                                 | n before installing.                                                                                                                  |
|                                                                                             | ATTENTION (MUST I                                                                                                                                                                                                                    | READ)                                                                                                       | l                                                                                                                       |                                                                                                                                       |
| <ul> <li>Please a the role</li> <li>Refer to</li> <li>Bolts an</li> <li>This pro</li> </ul> | his instruction sheet. Do not m<br>sk authorized mechanic for ass<br>of the surrounding parts.<br>the manufacturer service man<br>d nuts may get loosen by engir<br>duct is designed and made exc<br>resin/alumite products get disc | embling and setting. As<br>ual when installation.<br>le vibration. Make sure i<br>lusive for application mo | k a specialist at specialty s<br>not to loosen any bolts an<br>odels, do not use other mo                               | shop if you do not understand<br>Id nuts before driving.<br>odels.<br>e understand when using.                                        |
|                                                                                             | This instruction sheet is for<br>the person who has basic<br>knowledge for maintenance.<br>Do not operate if you do not<br>have skill and knowledge.                                                                                 | is used of<br>Be sure<br>Do not o                                                                           | ghly-volatile gasoline<br>during operation.<br>to ventilate the room.<br>perate for hours in a<br>ally closed room.     | FLAMMABLES<br>Inflammable high oil is<br>used during operation.<br>Using products causing<br>fire or smoke is strictly<br>prohibited. |
|                                                                                             |                                                                                                                                                                                                                                      | (cylinder,<br>etc) right a<br>Make sure                                                                     | tch the parts<br>crank case, muffler,<br>after engine operation.<br>to start installation<br>ngine parts are<br>y cool. | Do not check the<br>sparking of spark plug<br>outside of the cylinder.<br>There are dangerousness<br>of explosion.                    |