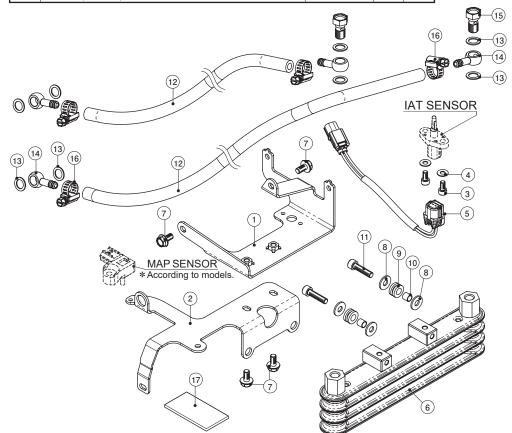

| FIGURE         NAME         CODE           1         SHROUD STAY A         360-1452002         x1           2         SHROUD STAY B         CONDENSER STAY         360-1452003         x1           3         CAP BOLT         M5x10         050-050010         x2           4         FLAT WASHER         5x12x1.0mm         090-090005         x2           5         IAT EXTENSION HARNESS         FOR INTAKE AIR TEMPERATURE SENSOR         360-0500100         x1           6         OIL COOLER         (3 ROW CONDENSER)         360-0500100         x1           7         FLANGE HEXAGON BOLT         M6x12         062-0561012         x4           8         FLAT WASHER         6.5x16x1.6mm         090-0907006         x4           9         GROMMET         7.5x9x14x7T         752-999099         x2           10         GROMMET COLLAR         6.2x7.5xL7         093-090003         x2           11         CAP BOLT         M6x25         060-0500205         x4           12         OIL HOSE         1000mm         991-000100         x1 | 1     x1       2     x2       2     x2       1     x1       1     -       •     x1 |
|------------------------------------------------------------------------------------------------------------------------------------------------------------------------------------------------------------------------------------------------------------------------------------------------------------------------------------------------------------------------------------------------------------------------------------------------------------------------------------------------------------------------------------------------------------------------------------------------------------------------------------------------------------------------------------------------------------------------------------------------------------------------------------------------------------------------------------------------------------------------------------------------------------------------------------------------------------------------------------------------------------------------------------------------------------------|------------------------------------------------------------------------------------|
| 2         SHROUD STAY B         CONDENSER STAY         360-1452003         x1           3         CAP BOLT         M5x10         050-0500010         x2           4         FLAT WASHER         5x12x1.0mm         090-0900005         x2           5         IAT EXTENSION HARNESS         FOR INTAKE AIR TEMPERATURE SENSOR         360-1300192         x1           6         OIL COOLER         (3 ROW CONDENSER)         360-0500100         x1           (5 ROW CONDENSER)         360-0500200         -           7         FLANGE HEXAGON BOLT         M6x12         062-0561012         x4           8         FLAT WASHER         6.5x16x1.6mm         090-0907006         x4           9         GROMMET         7.5x9x14x7T         752-999099         x2           10         GROMMET COLLAR         6.2x7.5xL7         093-0900003         x2           11         CAP BOLT         M6x25         060-0500205         x4                                                                                                                           | 1     x1       2     x2       2     x2       1     x1       1     -       •     x1 |
| 3         CAP BOLT         M5x10         050-050010         x2           4         FLAT WASHER         5x12x1.0mm         090-0900005         x2           5         IAT EXTENSION HARNESS         FOR INTAKE AIR TEMPERATURE SENSOR         360-1300192         x1           6         OIL COOLER         (3 ROW CONDENSER)         360-0500100         x1           7         FLANGE HEXAGON BOLT         M6x12         062-0561012         x4           8         FLAT WASHER         6.5x16x1.6mm         090-0907006         x4           9         GROMMET         7.5x9x14x7T         752-9999099         x2           10         GROMMET COLLAR         6.2x7.5xL7         093-0900003         x2           11         CAP BOLT         M6x25         060-0500205         x4                                                                                                                                                                                                                                                                             | 2 x2<br>2 x2<br>1 x1<br>1 -<br>· x1                                                |
| 4         FLAT WASHER         5x12x1.0mm         090-0900005         x2           5         IAT EXTENSION HARNESS         FOR INTAKE AIR TEMPERATURE SENSOR         360-1300192         x1           6         OIL COOLER         (3 ROW CONDENSER)         360-0500100         x1           7         FLANGE HEXAGON BOLT         M6x12         062-0561012         x4           8         FLAT WASHER         6.5x16x1.6mm         090-0900706         x4           9         GROMMET         7.5x9x14x7T         752-9999099         x2           10         GROMMET COLLAR         6.2x7.5xL7         093-0900003         x2           11         CAP BOLT         M6x25         060-0500025         x4                                                                                                                                                                                                                                                                                                                                                      | 2 x2<br>1 x1<br>1 -<br>· x1                                                        |
| 5         IAT EXTENSION HARNESS         FOR INTAKE AIR TEMPERATURE SENSOR         360-1300192         x1           6         OIL COOLER         (3 ROW CONDENSER)         360-0500100         x1           7         FLANGE HEXAGON BOLT         M6x12         062-0561012         x4           8         FLAT WASHER         6.5x16x1.6mm         090-0907006         x4           9         GROMMET         7.5x9x14x7T         752-9999099         x2           10         GROMMET COLLAR         6.2x7.5xL7         093-0900003         x2           11         CAP BOLT         M6x25         060-0500205         x4                                                                                                                                                                                                                                                                                                                                                                                                                                        | 1 x1<br>1 -<br>. x1                                                                |
| 6         OIL COOLER         (3 ROW CONDENSER)         360-0500100         x1           7         FLANGE HEXAGON BOLT         M6x12         062-0561012         x4           8         FLAT WASHER         6.5x16x1.6mm         090-0907006         x4           9         GROMMET         7.5x9x14x7T         752-9999099         x2           10         GROMMET COLLAR         6.2x7.5xL7         093-0900003         x2           11         CAP BOLT         M6x25         060-0500025         x4                                                                                                                                                                                                                                                                                                                                                                                                                                                                                                                                                           | 1 -<br>x1                                                                          |
| FLANGE HEXAGON BOLT         M6x12         360-0500200         -           7         FLANGE HEXAGON BOLT         M6x12         062-0561012         x4           8         FLAT WASHER         6.5x16x1.6mm         090-0907006         x4           9         GROMMET         7.5x9x14x7T         752-9999099         x2           10         GROMMET COLLAR         6.2x7.5xL7         093-0900003         x2           11         CAP BOLT         M6x25         060-0500025         x4                                                                                                                                                                                                                                                                                                                                                                                                                                                                                                                                                                         | · x1                                                                               |
| 7         FLANGE HEXAGON BOLT         M6x12         062-0561012         x4           8         FLAT WASHER         6.5x16x1.6mm         090-0907006         x4           9         GROMMET         7.5x9x14x7T         752-9999099         x2           10         GROMMET COLLAR         6.2x7.5xL7         093-0900003         x2           11         CAP BOLT         M6x25         060-0500025         x4                                                                                                                                                                                                                                                                                                                                                                                                                                                                                                                                                                                                                                                   |                                                                                    |
| 8         FLAT WASHER         6.5x16x1.6mm         090-0907006         x4           9         GROMMET         7.5x9x14x7T         752-9999099         x2           10         GROMMET COLLAR         6.2x7.5xL7         093-0900003         x2           11         CAP BOLT         M6x25         060-0500025         x4                                                                                                                                                                                                                                                                                                                                                                                                                                                                                                                                                                                                                                                                                                                                        | 4 x4                                                                               |
| 9         GROMMET         7.5x9x14x7T         752-9999099         x2           10         GROMMET COLLAR         6.2x7.5xL7         093-0900003         x2           11         CAP BOLT         M6x25         060-0500025         x4                                                                                                                                                                                                                                                                                                                                                                                                                                                                                                                                                                                                                                                                                                                                                                                                                            |                                                                                    |
| 10         GROMMET COLLAR         6.2x7.5xL7         093-0900003         x2           11         CAP BOLT         M6x25         060-0500025         x4                                                                                                                                                                                                                                                                                                                                                                                                                                                                                                                                                                                                                                                                                                                                                                                                                                                                                                           | 4 x4                                                                               |
| 11 CAP BOLT M6x25 060-0500025 x4                                                                                                                                                                                                                                                                                                                                                                                                                                                                                                                                                                                                                                                                                                                                                                                                                                                                                                                                                                                                                                 | 2 x2                                                                               |
|                                                                                                                                                                                                                                                                                                                                                                                                                                                                                                                                                                                                                                                                                                                                                                                                                                                                                                                                                                                                                                                                  | 2 x2                                                                               |
| 12 OIL HOSE 1000mm 991-0000100 x1                                                                                                                                                                                                                                                                                                                                                                                                                                                                                                                                                                                                                                                                                                                                                                                                                                                                                                                                                                                                                                | 4 x4                                                                               |
|                                                                                                                                                                                                                                                                                                                                                                                                                                                                                                                                                                                                                                                                                                                                                                                                                                                                                                                                                                                                                                                                  | 1 x1                                                                               |
| 13 ALUMINUM SEALING WASHER 10mm 771-0500999 x8                                                                                                                                                                                                                                                                                                                                                                                                                                                                                                                                                                                                                                                                                                                                                                                                                                                                                                                                                                                                                   | 8 x8                                                                               |
| 14 UNION NIPPLE (BLACK) M10/6mm HOSE 990-0900901 x4                                                                                                                                                                                                                                                                                                                                                                                                                                                                                                                                                                                                                                                                                                                                                                                                                                                                                                                                                                                                              | 4 x4                                                                               |
| 15 ALUMINUM BANJO BOLT(RED) M10xP1.25 771-0900900 x2                                                                                                                                                                                                                                                                                                                                                                                                                                                                                                                                                                                                                                                                                                                                                                                                                                                                                                                                                                                                             | 2 x2                                                                               |
| 16 HOSE BAND Φ 8 ~ 12 995-0500012 x4                                                                                                                                                                                                                                                                                                                                                                                                                                                                                                                                                                                                                                                                                                                                                                                                                                                                                                                                                                                                                             | 4 x4                                                                               |
| 17 ANTI VIBRATION TAPE (SPONGE) 20x58x3mm 996-0600004 x1                                                                                                                                                                                                                                                                                                                                                                                                                                                                                                                                                                                                                                                                                                                                                                                                                                                                                                                                                                                                         | 1 x1                                                                               |
| - MS TIE (BLACK) TIE BAND 152x3.5 700-9200152 x4                                                                                                                                                                                                                                                                                                                                                                                                                                                                                                                                                                                                                                                                                                                                                                                                                                                                                                                                                                                                                 | 4 x4                                                                               |